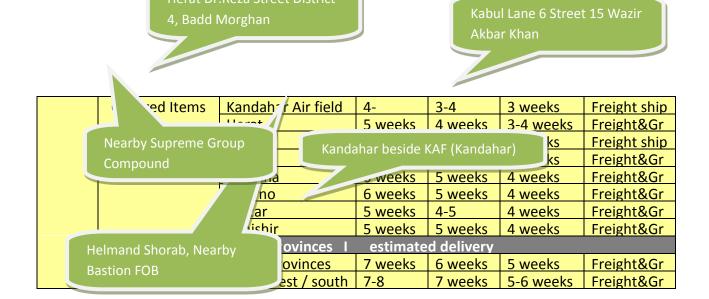

## Our offices and compounds in Afghanistan

| Offices |                                        | Compounds |                    |  |
|---------|----------------------------------------|-----------|--------------------|--|
| Area    | Address                                | Area      | Address            |  |
| Kabul   | Khair Khana 1st part Kabul Bank Street | Kabul     | Sarak-e-Naw Bagram |  |
| Kabul   | House #6 Lane #2 Street #2 Kart-e-Naw  | Kabul     | Sarak-e-Naw Bagram |  |

| Helmand   | Shoraab, Nearby Bastion FOB              | Helmand   | Shoraab, Nearby Bastion FOB       |  |
|-----------|------------------------------------------|-----------|-----------------------------------|--|
| Herat     | Dr.Reza Street District #4, Badd Morghan | Herat     | In front of Supreme Compound      |  |
| Torghondi | Nearby Supreme Group Compound            | Torghondi | Nearby Supreme Group Compound     |  |
| Haitian   | Nearby custom office                     | Hairatan  | Nearby custom office              |  |
| Kandahar  | Beside KAF ( Kandahar Air field )        | Kandahar  | Beside KAF ( Kandahar Air field ) |  |