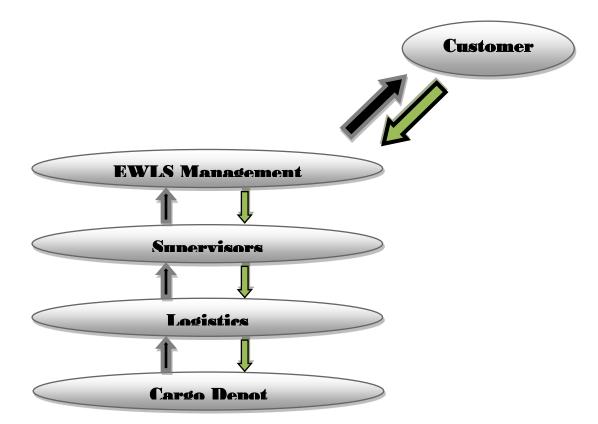

sis, Straight Trucks and Flat Decks... we have an extensive stable of modern equipment to satisfy any freight need. Every driver undergoes rigorous training and is required to perform regular safety inspections of all equipment. And we know how to handle freight. From a single

shipment to truckloads, we have the knowledge and the capability to deliver the goods. Ehsan Wali Transport has a great future. The management team is engaged and focused on our vision of being Afghanistan's most valued carrier. With our strategically located terminals and modern equipment, we are in a good position to provide top notch service to our clients. And finally and most importantly, we know our business. We have grown up in the business and we are here to stay.

## EWLS TRANSPORTATION AND SERVICES CHART



## OUR DIFFERENT TYPE OF TRUCK

- a. Reefer trucks
- b. Flatbed trucks 40ft/20ft
- c. Box truck
- d. Dyna trucks
- e. Fuel trucks 40ft/20ft
- f. Straight trucks
- g. Dry van
- h. Container chassis
- i. Flat Decks
- j. Low bed trucks
- k. Super Low bed trucks

## COMPLETED PROJECTS & MOVEMENT

Supreme Group & NCS

#### **1.** Supreme Group movement (18 months)

- > 1080 Dry and Freezer from Hairatan to Kabul and Bagram
- 1400 tankers from Torguhndi to Helmand and Kandahar
- 1080 tankers from Kandahar to Kandahar base (Local movement)
- > 98 Tankers from Hairatan to Fenty and Jalalabad

- > 2150 Dry Containers From Kabul to All provinces
- > 1600 Fuel tanker from Hairatan to Kandahar
- > 145 Freezer 20ft from Hairatan to Bagram and Kabul
- 2. NCS
  - > 105 Tankers From Hairaton to Kabul