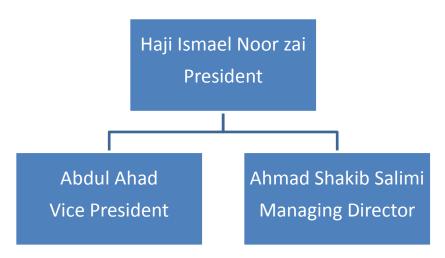

tching, GIS and GPS Experts.

For mapping we use such machineries:

- ➢ GPS positing points and units
- ➢ GIS, review 9-0 and 9-3
- ➢ Word global map maker.
- Google mapping system

And much more software and hardware for best mapping and greeting map (S)

## **Sketching:**

With best of our architecture engineers and our technical personals we perform Sketching using set below programs

- Auto Desk AutoCAD 2000
- Auto Desk AutoCAD 2002
- Auto Desk AutoCAD 2004
- Auto Desk AutoCAD 2006
- Auto Desk AutoCAD 2007/viewer and creators
- Auto Desk Auto Sketch 98
- Auto Desk Auto Sketch 2000
- Auto Desk Auto Sketch 2002
- Auto Desk Auto Sketch 2004
- Auto Desk Auto Sketch 2006 with full and compatible suits.

"We build a world around you "



#### EWGC ORGANIZATION CHART

## (Main office) Kabul



## Kabul & Dubai Office









#### Shoraab Office



## STAFF COMMITMENTS

- > To satisfy your needs we provide many options for your requirements.
- Eid Holiday our all truck movement will be 24 hours especially for main projects
- Our capacity on daily basis we can handle more than 100 trucks and we already passed more than 8000 movement within 20 months.
- Each project is handled by EWLS Company closely monitored for making prompt recovery of any possible delays.

- Providing professional services with excellent performance, Maximum supervision and minimum failure.
- > We are available to provide service full week around the clock.
- Sustainable schedule and plans for any small and large projects.
- Undertaking pre-planned services.
- Obtaining clients satisfaction after services d