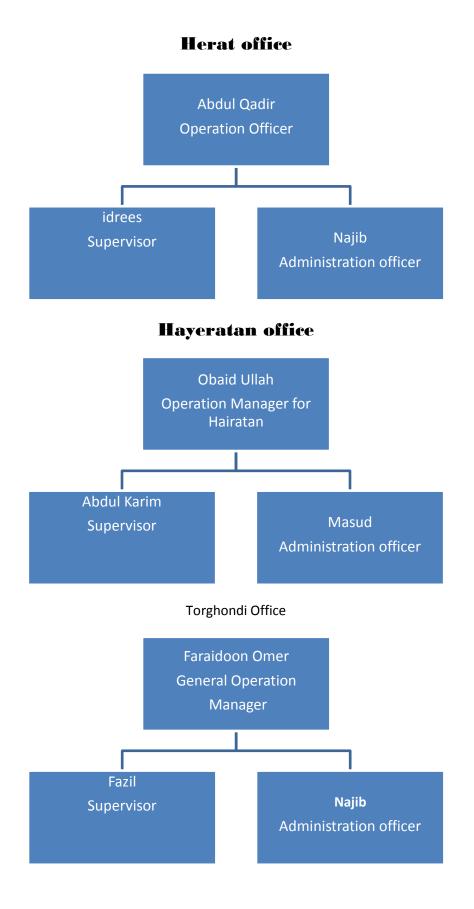

mapping we use such machineries:

- ➢ GPS positing points and units
- ➢ GIS, review 9-0 and 9-3
- ➢ Word global map maker.
- Google mapping system

And much more software and hardware for best mapping and greeting map (S)

## **Sketching:**

With best of our architecture engineers and our technical personals we perform Sketching using set below programs

- Auto Desk AutoCAD 2000
- Auto Desk AutoCAD 2002
- Auto Desk AutoCAD 2004
- Auto Desk AutoCAD 2006
- Auto Desk AutoCAD 2007/viewer and creators
- Auto Desk Auto Sketch 98
- Auto Desk Auto Sketch 2000
- Auto Desk Auto Sketch 2002
- Auto Desk Auto Sketch 2004
- Auto Desk Auto Sketch 2006 with full and compatible suits.

"We build a world around you "



#### EWGC ORGANIZATION CHART

## (Main office) Kabul



## Kabul & Dubai Office









#### Shoraab Office



## STAFF COMMITMENTS

- > To satisfy your needs we provide many options for your requirements.
- Eid Holiday our all truck movement will be 24 hours especially for main projects
- Our capacity on daily basis we can handle more than 100 trucks and we already passed more than 8000 movement within 20 months.
- Each project is handled by EWLS Company closely monitored for making prompt recovery of any possible delays.

- Providing professional services with excellent performance, Maximum supervision and minimum failure.
- > We are available to provide service full week around the clock.
- Sustainable schedule and plans for any small and large projects.
- Undertaking pre-planned services.
- Obtaining clients satisfaction after services delivered
- We take all trucking m